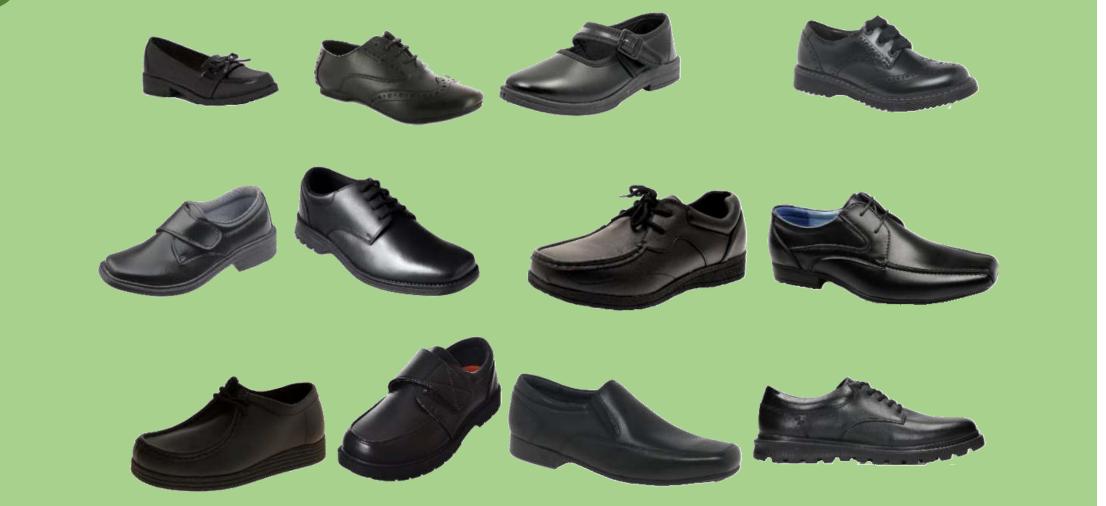

ry, including nose studs should be worn to school (**except a wrist** watch and 1 pair of plain stud earrings in the lower area of the ear lobe).

No nail varnish, false nails, eyelashes or make-up should be worn.

## Moorside High School Potteries Educational Trust

**Trousers must be plain black with no embellishment...** not jeans, jean style, leggings or jeggings. They must not be tight around the ankle.



**Skirts must be plain black**, not fashion items and not shorter than 1 inch (~ 3 cm) above the knee in length. They **should not** contain zips, patches or pockets and must not cling to the body or ride up whilst walking. **Jersey material skirts are not allowed in school.** 



## Moorside High School Potteries Educational Trust



#### Examples of footwear that is **allowed**.



# Moorside High School Potteries Educational Trust



#### Examples of footwear that is **not allowed**.



### **Moorside PE Kit**

- Football boots
- Trainers (no pumps)
- Red football socks
- Gum Shield/Shin pads
- Shorts and top
- Tracksuit