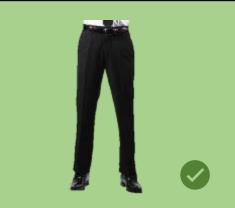

School Uniform Standards
Summary

**Trousers** must be plain black, with no embellishment. Jeans, jean style trousers, leggings or jeggings are not allowed.

Trousers **must not** be tight around the ankle.

## Moorside High School Potteries Educational Trust

**Trousers must be plain black with no embellishment...** not jeans, jean style, leggings or jeggings. They must not be tight around the ankle.

**Skirts must be plain black**, not fashion items and not shorter than 1 inch (~ 3 cm) above the knee in length. They **should not** contain zips, patches or pockets and must not cling to the body or ride up whilst walking. **Jersey material skirts are not allowed in school.** 