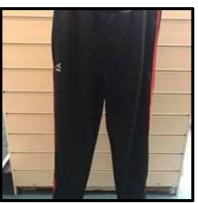

### **Moorside PE Kit**

- Football boots
- Trainers (no pumps)
- Red football socks
- Gum Shield/Shin pads
- Shorts and top
- Tracksuit