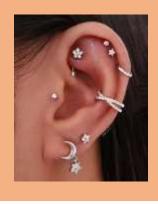

Hairstyles must be plain and practical for school.

No extremes of fashion including steps, lines, shaved styles, elaborate braiding, non-natural hair colouring or streaking.

No jewellery, including nose studs should be worn to school (**except a wrist** watch and 1 pair of plain stud earrings in the lower area of the ear lobe).