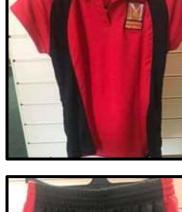

### **Moorside PE Kit**

- Football boots
- Trainers (no pumps)
- Red football socks
- Gum Shield/Shin pads
- Shorts and top
- Tracksuit