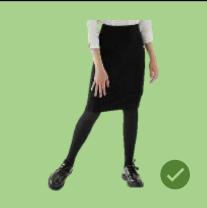

**Skirts** must be plain, black, and not shorter than 1 inch (~3 cm) above the knee in length.

They **must not** be tight fitting nor made from jersey material.

**Shoes** must be black leather. They must not have a visible logo.

## Moorside High School Potteries Educational Trust

**Trousers must be plain black with no embellishment...** not jeans, jean style, leggings or jeggings. They must not be tight around the ankle.

**Skirts must be plain black**, not fashion items and not shorter than 1 inch (~ 3 cm) above the knee in length. They **should not** contain zips, patches or pockets and must not cling to the body or ride up whilst walking. **Jersey material skirts are not allowed in school.** 