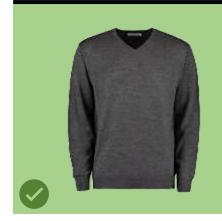

Students must wear a school tie

Black **blazer** with school badge.

A waterproof coat is recommended to be worn on the way to and from school, and at break and lunchtime during colder weather.

Hoodies / sweatshirts are **not allowed** in school.