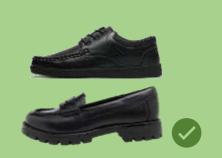

**Skirts** must be plain, black, and not shorter than 1 inch (~3 cm) above the knee in length.

They **must not** be tight fitting nor made from jersey material.

**Shoes** must be black leather. They must not have a visible logo.

#### Examples of footwear that is **allowed**.