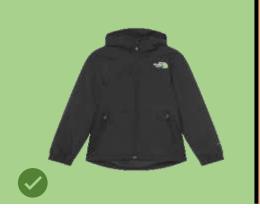

Students must wear a school tie

Black **blazer** with school badge.

A waterproof coat is recommended to be worn on the way to and from school, and at break and lunchtime during colder weather.

Hoodies / sweatshirts are **not allowed** in school.