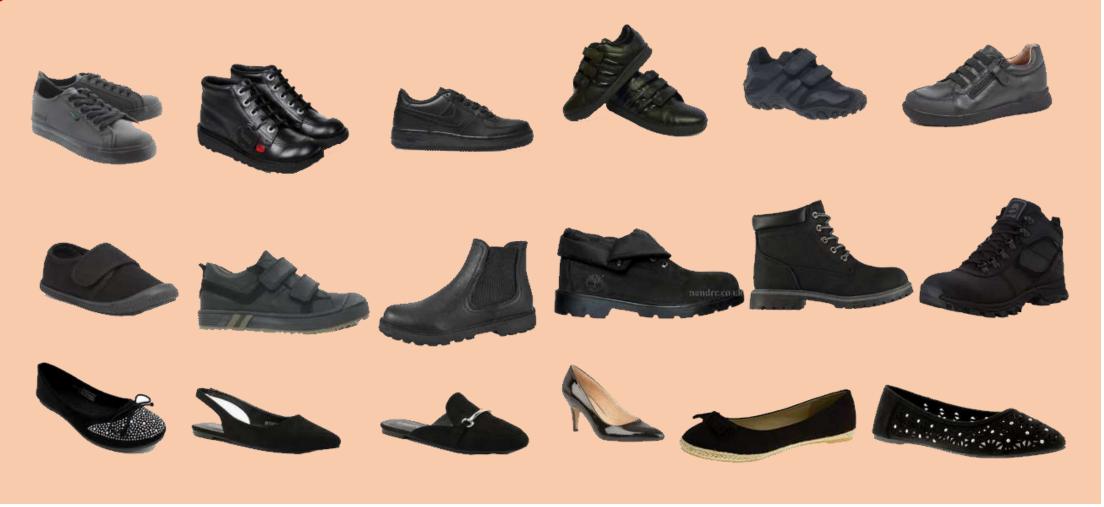

s in the lower area of the ear lobe).

No nail varnish, false nails, eyelashes or make-up should be worn.

## Moorside High School Potteries Educational Trust

**Trousers must be plain black with no embellishment...** not jeans, jean style, leggings or jeggings. They must not be tight around the ankle.



**Skirts must be plain black**, not fashion items and not shorter than 1 inch (~ 3 cm) above the knee in length. They **should not** contain zips, patches or pockets and must not cling to the body or ride up whilst walking. **Jersey material skirts are not allowed in school.** 



## Moorside High School Potteries Educational Trust



#### Examples of footwear that is **allowed**.



# Moorside High School Potteries Educational Trust



#### Examples of footwear that is **not allowed**.



### **Moorside PE Kit**

- Football boots
- Trainers (no pumps)
- Red football socks
- Gum Shield/Shin pads
- Shorts and top
- Tracksuit