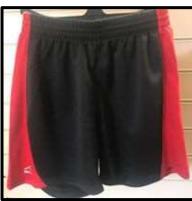

### **Moorside PE Kit**

- Football boots
- Trainers (no pumps)
- Red football socks
- Gum Shield/Shin pads
- Shorts and top
- Tracksuit