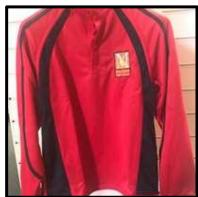

### **Moorside PE Kit**

- Football boots
- Trainers (no pumps)
- Red football socks
- Gum Shield/Shin pads
- Shorts and top
- Tracksuit