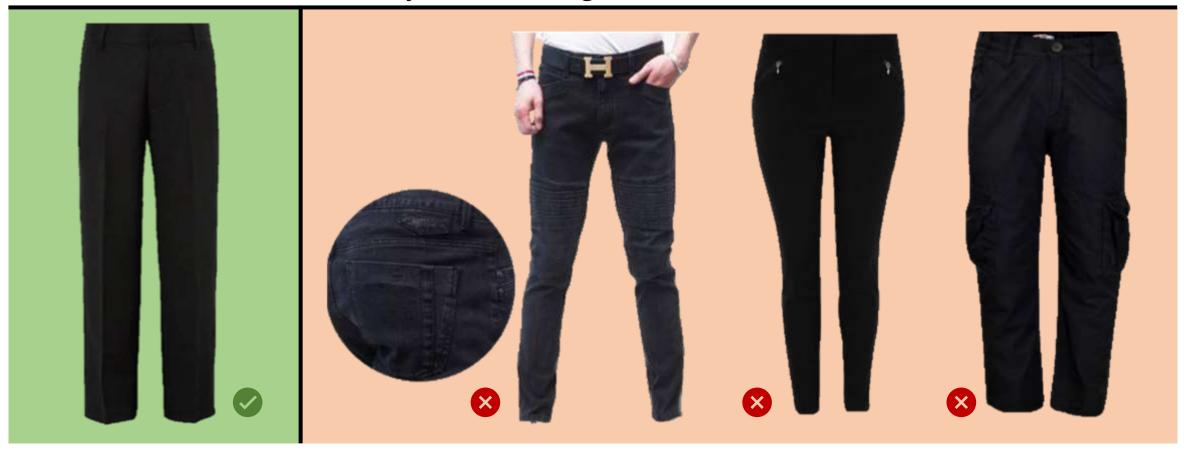

School Uniform Standards
Summary

**Trousers** must be plain black, with no embellishment. Jeans, jean style trousers, leggings or jeggings are not allowed.

Trousers **must not** be tight around the ankle.

## Moorside High School Potteries Educational Trust

**Trousers must be plain black with no embellishment...** not jeans, jean style, leggings or jeggings. They must not be tight around the ankle.

**Skirts must be plain black**, not fashion items and not shorter than 1 inch (~ 3 cm) above the knee in length. They **should not** contain zips, patches or pockets and must not cling to the body or ride up whilst walking. **Jersey material skirts are not allowed in school.** 