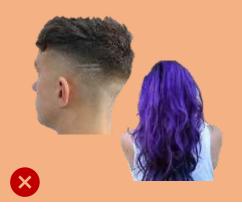

Hairstyles must be plain and practical for school.

No extremes of fashion including steps, lines, shaved styles, elaborate braiding, non-natural hair colouring or streaking.

No jewellery, including nose studs should be worn to school (**except a wrist** watch and 1 pair of plain stud earrings in the lower area of the ear lobe).