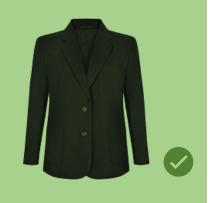

Students must wear a school tie

Black **blazer** with school badge.

A waterproof coat is recommended to be worn on the way to and from school, and at break and lunchtime during colder weather.

Hoodies / sweatshirts are **not allowed** in school.