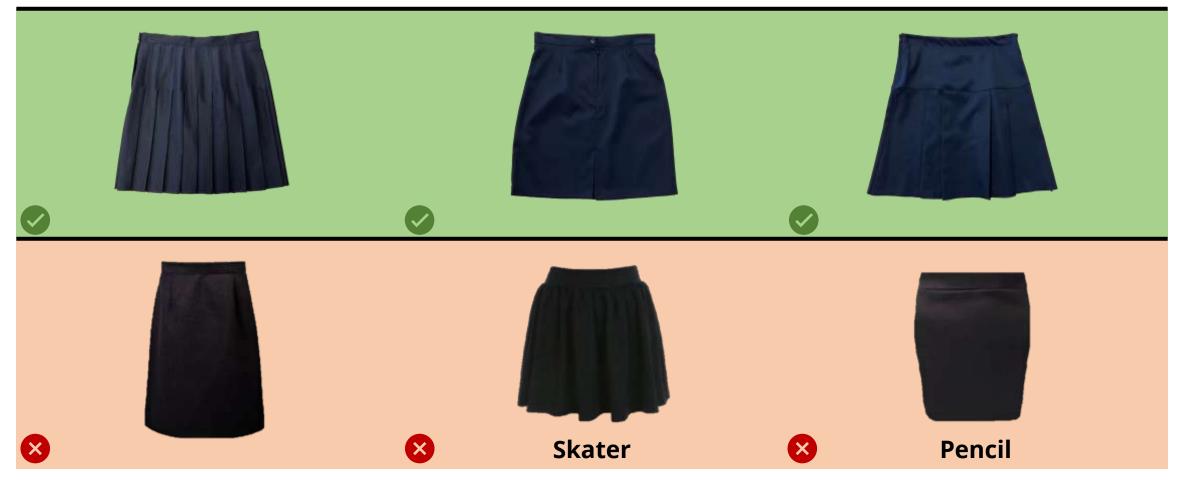

**Skirts** must be plain, black, and not shorter than 1 inch (~3 cm) above the knee in length.

They **must not** be tight fitting nor made from jersey material.

**Shoes** must be black leather. They must not have a visible logo.

## Moorside High School Potteries Educational Trust

**Trousers must be plain black with no embellishment...** not jeans, jean style, leggings or jeggings. They must not be tight around the ankle.

**Skirts must be plain black**, not fashion items and not shorter than 1 inch (~ 3 cm) above the knee in length. They **should not** contain zips, patches or pockets and must not cling to the body or ride up whilst walking. **Jersey material skirts are not allowed in school.** 