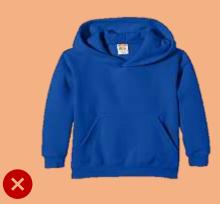

Students must wear a school tie

Black **blazer** with school badge.

A waterproof coat is recommended to be worn on the way to and from school, and at break and lunchtime during colder weather.

Hoodies / sweatshirts are **not allowed** in school.